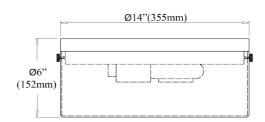

## FNA-142FH

| Height               | 5.25"         |
|----------------------|---------------|
| Width/Length         | 14''          |
| Depth                | 14''          |
| Weight               | 3 lbs         |
|                      |               |
| <b>Body Material</b> | Metal         |
| Finish/Color         | Aged Brass    |
| Type of Finish       | Electroplated |
|                      |               |
| Light Qty            | 2             |
| Light Base           | E26           |
| Light Max Watt       | 60            |
| Light Inc            | No            |
|                      |               |
|                      |               |