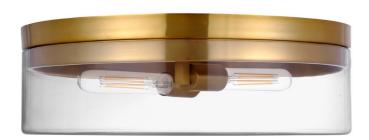

2 Light Incandescent Flush Mount Aged Brass with Clear Glass

## FNA-142FH

| Height               | 5.25"         |
|----------------------|---------------|
| Width/Length         | 14''          |
| Depth                | 14''          |
| Weight               | 3 lbs         |
|                      |               |
| <b>Body Material</b> | Metal         |
| Finish/Color         | Aged Brass    |
| Type of Finish       | Electroplated |
|                      |               |
| Light Qty            | 2             |
| Light Base           | E26           |
| Light Max Watt       | 60            |
| Light Inc            | No            |
|                      |               |
|                      |               |

| Dimmable            | Dimmable          |
|---------------------|-------------------|
| LED Compatible      | LED Compatible    |
| Total Wattage       | 120W              |
|                     |                   |
|                     |                   |
| Second Material     | Glass             |
| Second Finish/Color | Clear             |
|                     |                   |
|                     |                   |
| Rated For           | Damp              |
| Voltage             | 120V              |
|                     |                   |
| Approval            | cUL or equivalent |
| Warranty            | 1 Year Limited    |
| Install Position    | Ceiling           |